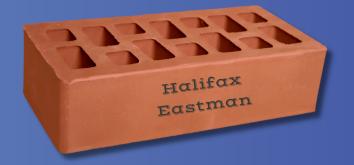

# **EASTMAN LEGACY BRICKS**Available for Purchase: \$50

01

## **Select Your Engraving Message**

Your custom message is limited to 3 lines, 17 characters per line, including spaces and punctuation.

04